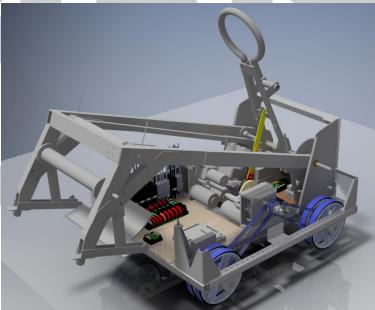

# **Chassis & Drivetrain**

- Custom chassis design with 8-wheel drive (4 corners dual wheel)
- 8" wheels with 1" offset provides continual traction through rough terrain
- Dual CIM Motor transmission for each side
- Two speed transmission ~ 15 ft/sec in high gear and 6 ft/sec in low

# **Defense Crossing / Climbing**

- Can cross both defenses in category A (Portcullis & Cheval de Frise)
- Can cross both defenses in category B (Moat & Ramparts)
- Can cross both defenses in category C (Drawbridge & Sallyport (50% success))
- Can cross both defenses in category D (Rock Wall & Rough Terrain)
- Can challenge the tower
- Can scale the tower

## **Shooting/Boulder Control**

- · Catapult shooter
- Ability to shoot from different points in the courtyard
- Ground Boulder pick up

## **Controls & Programming**

- · String Potentiometer to control angle of arm
- Dual camera system (both front & rear)
- Programmed in Java
- Vision Processing for shooting